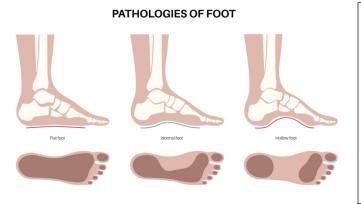

## Foundational manual fascial techniques to improve arches, ankle and knee stability, foot flexibility and functional movement!

This 4-hour CE course includes PowerPoint lectures on the history, scientific research and strategies of myofascial bodywork and manual therapy demonstrations of myofascial techniques with active & passive client movement based on the work of Dr. Ida P. Rolf. Workshop addresses Feet, ankles, arches, lower leg & knee/foot pain, postural and movement dysfunction, and more. Synergetic™ Myofascial Therapy includes a variety of advanced fascial therapy techniques, rocking, movement, functional assessments and stretching to solve myofascial pain and dysfunctional mobility patterns. Magnus Eklund BCSI, LMT 144(MS) has a direct lineage to Dr Rolf through his teacher and her protégé and successor Emmett Hutchins, and through his Structural Integration Certification with Tom Myers. Bobbi Eklund CSSI, LMT 2629(MS) is an experienced Structural Integration teacher also certified by Dr. Sue Morter as an Energy Codes® Coach & Body Awake® Yoga teacher.