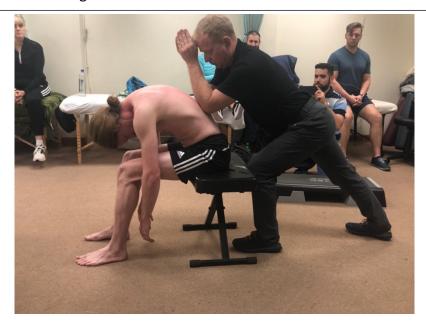

This 16-hour CE course includes PowerPoint lectures on the history, scientific research and strategies of fascial bodywork and manual therapy demonstrations of myofascial techniques with active and passive client movement based on the work of Dr. Ida P. Rolf. Workshop addresses core, shoulder, spine, pelvis and neck postural and movement dysfunction, and more. Synergetic™ Myofascial Therapy includes a variety of advanced fascial therapy techniques, rocking, movement, functional assessments and stretching to solve pain and dysfunctional mobility patterns. Magnus has a direct lineage to Dr Rolf through his teacher and her protégé and successor Emmett Hutchins. Bobbi is an experienced Structural Integration teacher also certified by Dr. Sue Morter as an Energy Codes® Coach and Body Awake® Yoga teacher.