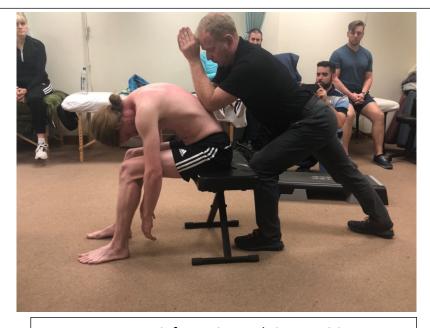

## With Structural Integrators Bobbi Eklund LMT 2629, CSSI and Magnus Eklund LMT 144, BCSI

This 16-hour CE course includes PowerPoint lectures on the history, scientific research and strategies of fascial bodywork and manual therapy demonstrations of myofascial techniques with active and passive client movement based on the work of Dr. Ida P. Rolf. Workshop addresses neck, shoulder, spine, pelvis, legs and feet with postural and movement dysfunctions, and more. Synergetic™ Myofascial Therapy includes a variety of advanced fascial therapy techniques, rocking, movement, functional assessments and stretching to solve pain and dysfunctional mobility patterns. Magnus has a direct lineage to Dr Rolf through his teacher and her protégé and successor Emmett Hutchins. Bobbi is an experienced Structural Integration teacher also certified by Dr. Sue Morter as an Energy Codes® Coach and Body Awake® Yoga teacher.