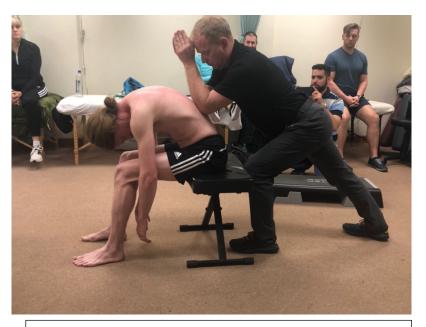

## With Structural Integrators Bobbi Eklund LMT 2629, CSSI and Magnus Eklund LMT 144, BCSI

This 12-hour CE course includes PowerPoint lectures on the history, scientific research and strategies of fascial bodywork. Demos of dysfunctional postural patterns of Lower Crossed Syndrome, manual therapy, stretching, myofascial techniques with active and passive client movement based on the work of Dr. Ida P. Rolf and Vladimir Janda. Workshop addresses back, torso, spine, hips, pelvis, legs and feet postural and movement dysfunctions, and more. Synergetic<sup>™</sup> Myofascial Therapy includes a variety of advanced fascial therapy techniques, rocking, movement, functional assessments and stretching to solve pain and dysfunctional mobility patterns. Magnus has a direct lineage to Dr Rolf through his teacher and her protégé and successor Emmett Hutchins. Bobbi is an experienced Structural Integration teacher also certified by Dr. Sue Morter as an Energy Codes® Coach and Body Awake® Yoga teacher. Magnus & Bobbi teach myofascial CE in the USA, and at massage conventions.